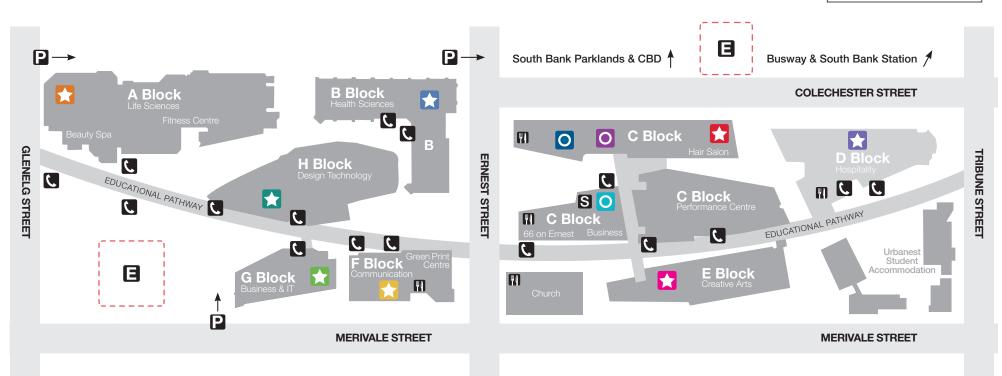

# SOUTH BANK CAMPUS MAP

66 Ernest St, South Brisbane QLD 4101

# FACILITIES

- Emergency Assembly Point
- C Emergency Call Point
- S Security
- Canteen/Food Service
- P Parking
- Library
- Information Centre
- O Customer Service Centre

## **CAMPUS SECURITY: 1300 307 121**

# FACULTY ADMINISTRATION OFFICES

## A BLOCK, LEVEL 4

Beauty Therapy, Dental Sevices Sport, Fitness and Recreation Applied Sciences

## B BLOCK, LEVEL 4

Nursing, Community Services Early Childhood, Education Support

# C BLOCK, LEVEL 3

Adult Tertiary Preparation

#### D BLOCK, LEVEL 4

Hospitality Management, Tourisim Cookery, Patisserie

## E BLOCK, LEVEL 3

Contemporary Music, Jewellery and Watchmaking, Visual Arts, Floristry

## F BLOCK, LEVEL 6

Communication and General Education, Literacy and Learning Centre, English Language Programs

## G BLOCK, LEVEL 5

Business, Information Technology, Accounting, Crime and Justice

SOUTH BANK IS A

SMOKE FREE CAMPUS

## H BLOCK, LEVEL 5

Digital Media, Animation and VFX, Graphic Design, Architecture, Interior Design, Civil Engineering